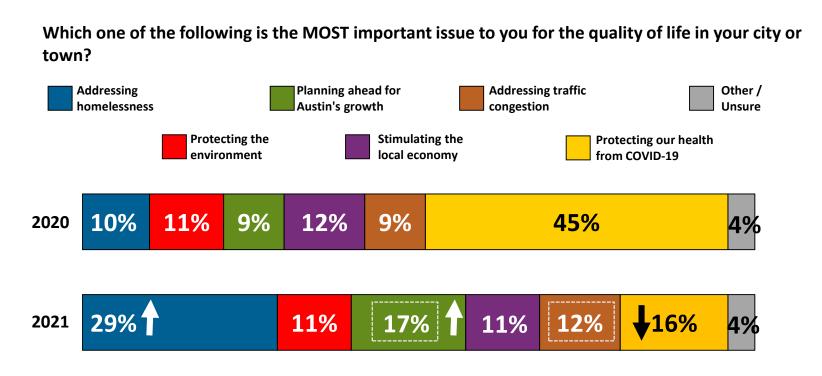

#### Impacts on Quality of Life

Two out of seven respondents rated traffic or growth as the top issue in Austin, a net increase of 11 points.