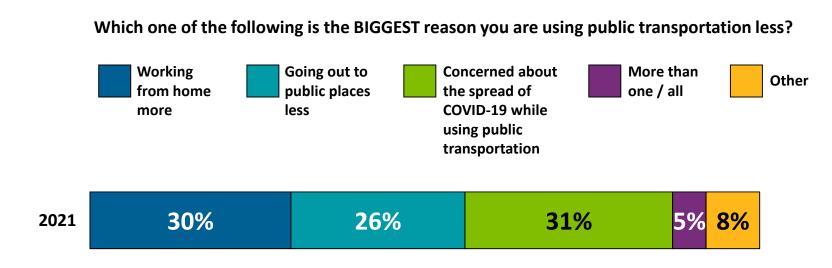

# **Impact of COVID**

- Going out less is the main reason why respondents say they are using CapMetro less.
- The decrease in ridership is not related to how customers view CapMetro.