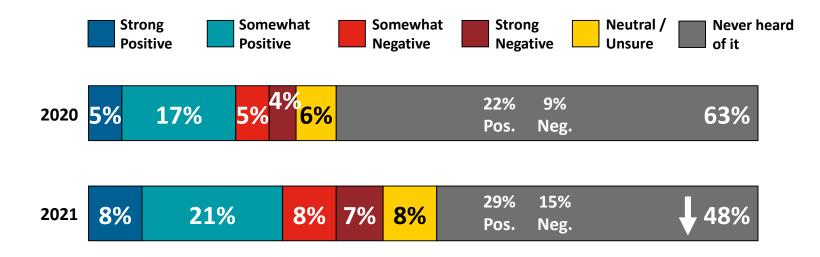

#### **Increased Awareness of Project Connect**

Awareness of Project Connect increased from 37% in 2020 to 52% with increases in both positive and negative ratings.

Have you ever heard of Project Connect? And if so, do you have a strong positive, somewhat positive, somewhat negative, or strong negative impression of Project Connect?