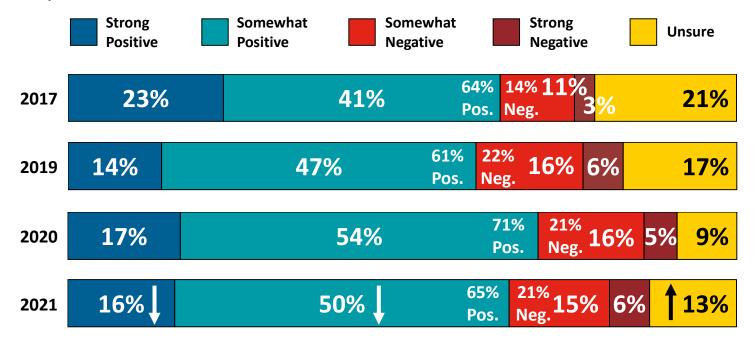

# **Capital Metro Image**

Nearly two-thirds of respondents (65%) have a positive impression of CapMetro, with a majority having just a somewhat positive impression. There is a 6-point decrease in the positive rating from 2020.

Do you have a strong positive, somewhat positive, somewhat negative, or strong negative impression of Capital Metro?