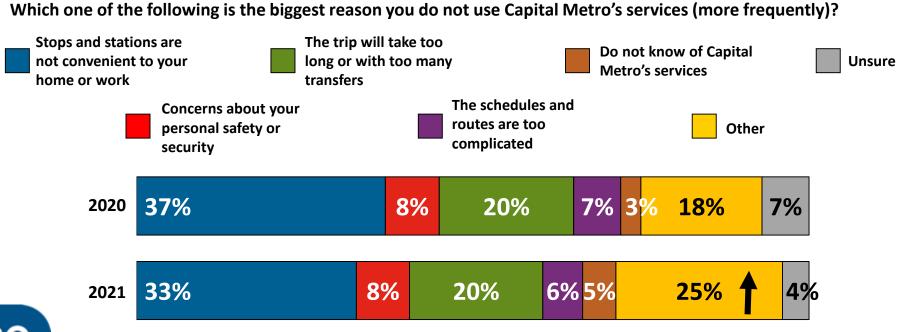

### **Conditions Impacting Ridership**

The location of stops and stations remains the leading reason why respondents do not use CapMetro, and the second largest reason remains the length of the trip. A quarter of respondents mentioned other reasons, most of which were that they didn't need it.