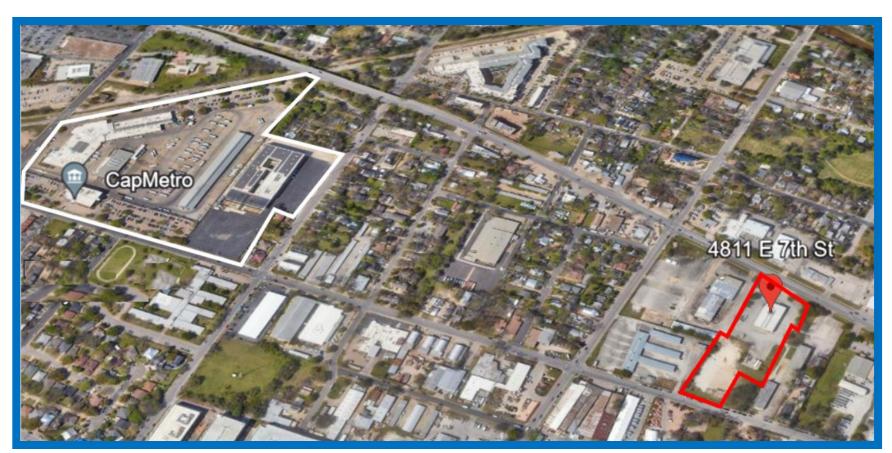

#### • Purpose

- MetroBike & MetroAccess Maintenance & Parking with Temporary Bus Staging
- Location: Between East 5<sup>th</sup> & 7<sup>th</sup> Streets just east of Springdale Road.
- Lease Area
  - 11,978 square foot building with parking on 3.47 acres
- Term
  - Firm: 24 months
  - Optional: 17 months requested to bridge when Demand Response North Base will be operational. This will be at Landlord's & CapMetro's discretion.