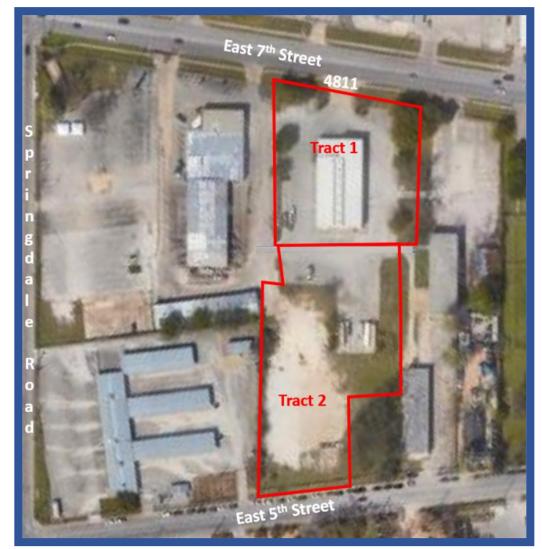

#### • Purpose

- MetroBike & MetroAccess Maintenance & Parking with Temporary Bus Staging
- Location: Between East 5<sup>th</sup> & 7<sup>th</sup> Streets just east of Springdale Road.
- Lease Area
  - 11,978 square foot building with parking on 3.47 acres
- Term
  - Firm: 24 months
  - Optional: 17 months requested to bridge when Demand Response North Base will be operational. This will be at Landlord's & CapMetro's discretion.