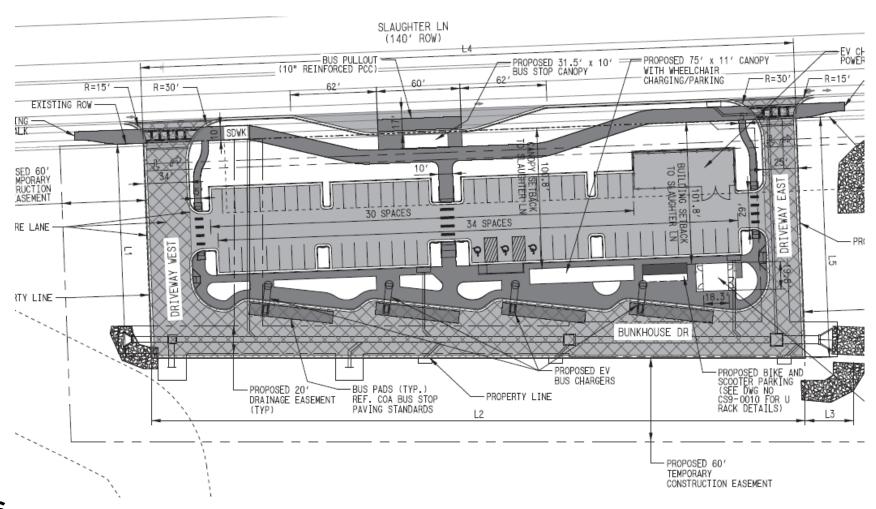

## Goodnight Ranch Park & Ride Site Plan

- 64 parking spaces
- Connection to route #318
- Cameras & lighting
- Electric bus and wheelchair charging
- Ticket Vending Machine
- Restroom for Drivers