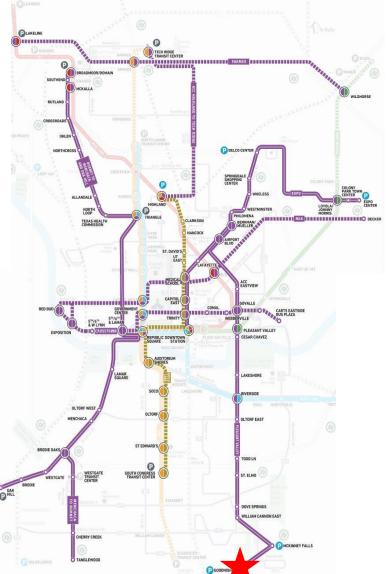

Goodnight Ranch Park & Ride Purchase and Sale Agreement (PSA)

- Southeast part of Austin on Slaughter Lane at Goodnight Ranch Blvd.
- In the Goodnight Ranch Phase 2 development town center
- Southern most terminus of FTA grant funded Pleasant Valley Bus Rapid Transit Line
- Connections to medical, retail and educational facilities including ACC Eastview and Mueller Community
- Connections to local route #318