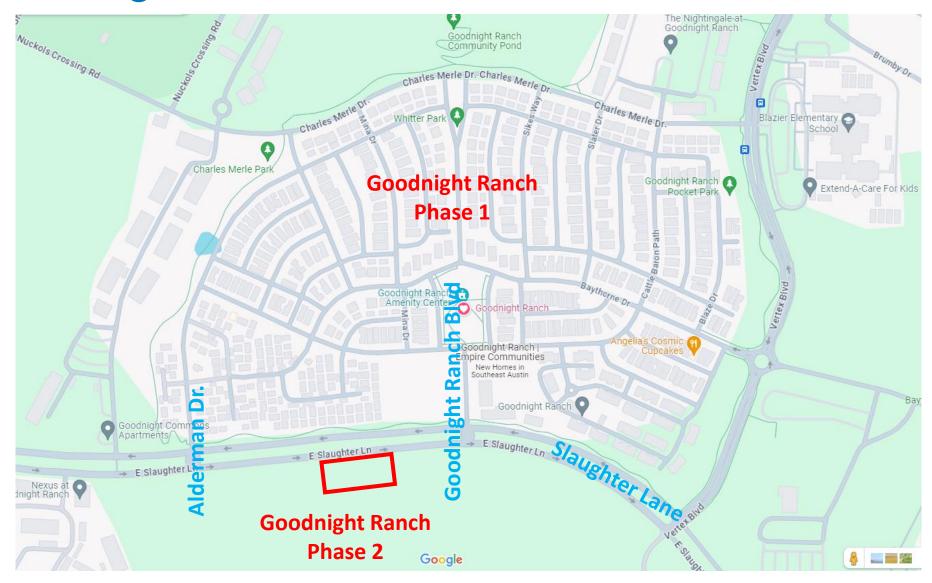

## Goodnight Ranch Park & Ride Location

Goodnight Ranch Park & Ride Purchase and Sale Agreement (PSA)

- Southeast part of Austin on Slaughter Lane at Goodnight Ranch Blvd.
- In the Goodnight Ranch Phase 2 development town center
- Southern most terminus of FTA grant funded Pleasant Valley Bus Rapid Transit Line
- Connections to medical, retail and educational facilities including ACC Eastview and Mueller Community
- Connections to local route #318